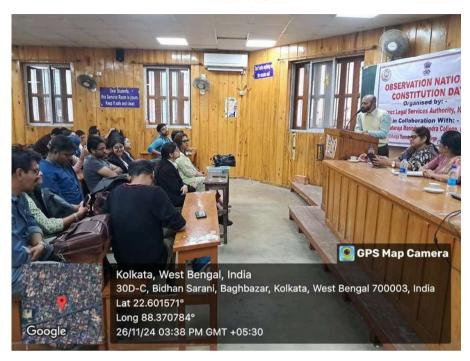

### 26th November 2024: Cyber Security Awareness Programme

Organized By: IQAC, Maharaja Manindra Chandra College, in collaboration

with District Legal Services Authority (DLSA)

Venue: Room No. 8

Time: 2:30 PM

## Participants:

Students: 49

Number of Teachers: 32

### Summary:

The session educated participants about cyber threats and security measures essential for digital financial literacy, aligning with the digital nature of the Student Credit Card Scheme.