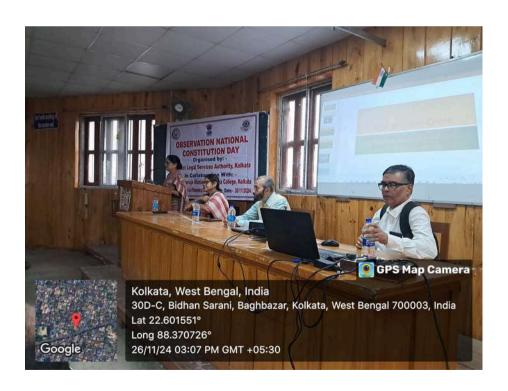

### 26th November 2024: Cyber Security Awareness Programme

Organized By: IQAC, Maharaja Manindra Chandra College, in collaboration

with District Legal Services Authority (DLSA)

Venue: Room No. 8

Time: 2:30 PM

## Participants:

Students: 49

Number of Teachers: 32

### Summary:

The session educated participants about cyber threats and security measures essential for digital financial literacy, aligning with the digital nature of the Student Credit Card Scheme.